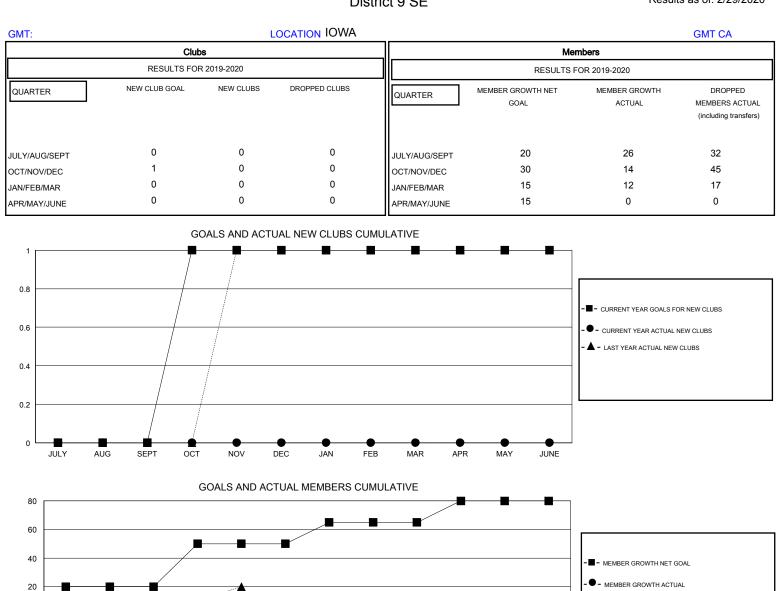

## MONTHLY MEMBERSHIP PROGRESS REPORT

**District 9 SE** 

Results as of: 2/29/2020

|     | •   |            |     | <b>_</b> |     | ····· |     |      |
|-----|-----|------------|-----|----------|-----|-------|-----|------|
|     |     | ` <b>●</b> | ·   | •        |     |       |     |      |
| OCT | NOV | DEC        | JAN | FEB      | MAR | APR   | MAY | JUNE |

0

-20

-40 -60

JULY

AUG

SEPT

© Copyright 2020, Lions Clubs International, All Rights Reserved.

A - LAST YEAR MEMBERSHIP ACTUAL